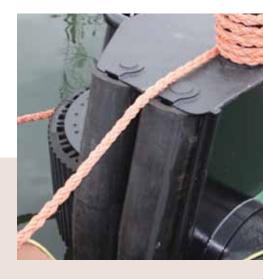

## **CYLINDRICAL FENDERS**

Of all the different types of rubber fender profiles, cylindrical fenders have been in use for the longest period of time already. This type of fender is well capable of absorbing forces and loads. The wide choice of sizes and lengths also make them highly effective and suitable for the protection of the quays for the mooring of large and small vessels. Cylindrical fenders provide protection for embankments and they are also commonly used on the bows or sterns of tugboats and workboats. These fenders are easy to install and maintain and they can be replaced when necessary.

#### **Applications**

Cylindrical fenders are widely used in various sizes and designs on:

- workboats
- tugboats
- quays
- pontoons
- piers

CYLINDRICAL FENDER CYLINDRICAL FENDER