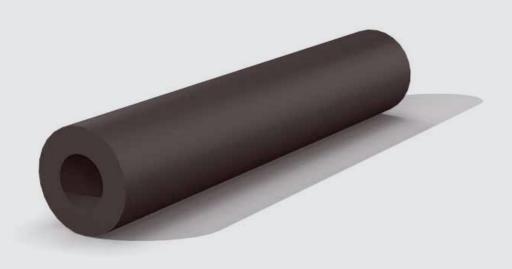

## **CYLINDRICAL FENDERS**

Of all the different types of rubber fender profiles, cylindrical fenders have been in use for the longest period of time already. This type of fender is well capable of absorbing forces and loads. The wide choice of sizes and lengths also make them highly effective and suitable for the protection of the quays for the mooring of large and small vessels. Cylindrical fenders provide protection for embankments and they are also commonly used on the bows or sterns of tugboats and workboats. These fenders are easy to install and maintain and they can be replaced when necessary.

#### **Types**

FenderTec produces cylindrical fenders with smaller diameters by means of extrusion, while larger fenders are produced by wrapping highly wear-resistant rubber around a mandrel. Cylindrical fenders are produced in different sizes, ranging from Ø 100 mm up to a diameter of 2000 mm. Standard sizes of up to a diameter of 400 mm are kept in stock by FenderTec and can be delivered at short notice.