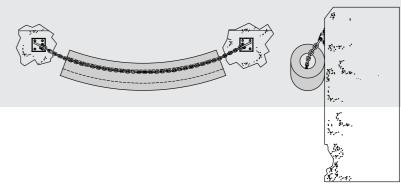

### **Processing**

Cylindrical fenders can be attached to a wide variety of structures and in different manners. Installation is relatively simple and they can be mounted horizontally, vertically or diagonally using chains or rods. Cylindrical fenders can be provided in specified lengths and the ends can be bevelled.