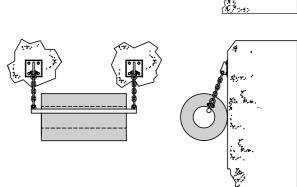

### **Processing**

Cylindrical fenders can be attached to a wide variety of structures and in different manners. Installation is relatively simple and they can be mounted horizontally, vertically or diagonally using chains or rods. Cylindrical fenders can be provided in specified lengths and the ends can be bevelled.