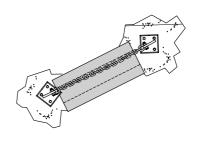

### **Processing**

Cylindrical fenders can be attached to a wide variety of structures and in different manners. Installation is relatively simple and they can be mounted horizontally, vertically or diagonally using chains or rods. Cylindrical fenders can be provided in specified lengths and the ends can be bevelled.

#### **Applications**

Cylindrical fenders are widely used in various sizes and designs on:

- workboats
- tugboats
- quays
- pontoons
- piers

CYLINDRICAL FENDER CYLINDRICAL FENDER