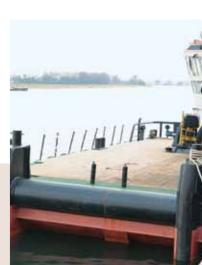

## **CYLINDRICAL FENDERS**

Of all the different types of rubber fender profiles, cylindrical fenders have been in use for the longest period of time already. This type of fender is well capable of absorbing forces and loads. The wide choice of sizes and lengths also make them highly effective and suitable for the protection of the quays for the mooring of large and small vessels. Cylindrical fenders provide protection for embankments and they are also commonly used on the bows or sterns of tugboats and workboats. These fenders are easy to install and maintain and they can be replaced when necessary.

#### **Applications**

Cylindrical fenders are widely used in various sizes and designs on:

- workboats
- tugboats
- quays
- pontoons
- piers

CYLINDRICAL FENDER CYLINDRICAL FENDER