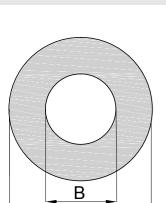

# Standard dimensions

| A (mm) | B (mm) | Weight (kg/m) |
|--------|--------|---------------|
| 100    | 50     | 7.2           |
| 150    | 75     | 16.3          |
| 200    | 100    | 29.0          |
| 250    | 125    | 45.3          |
| 300    | 150    | 65.2          |
| 380    | 190    | 105           |
| 400    | 200    | 116           |
| 450    | 225    | 147           |
| 500    | 250    | 181           |
| 600    | 300    | 255           |
| 800    | 400    | 453           |
| 1000   | 500    | 707           |
| 1200   | 600    | 1018          |
| 1400   | 700    | 1386          |
| 1400   | 800    | 1245          |
| 1500   | 750    | 1591          |
| 1600   | 800    | 1810          |
| 1800   | 900    | 2273          |
| 2000   | 1200   | 2414          |
|        |        |               |

Other non-standard dimensions available on request.

33